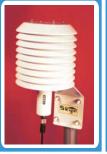

Skye offer 3 sizes of radiation screens, each with a different number of 'dishes' to suit every budget and application. The

standard SKRS 085S screen has 12 dishes suitable for most installations. The SKRS 085D high accuracy model with 15 dishes is more appropriate to very high radiation areas, whilst the low profile SKRS 080C model has just 9 dishes. This smaller model is only advised for use in very windy sites where the high air flow will compensate for the reduced screening.

All radiation screens are supplied with a mounting arm and fixings for masts up to 38mm diameter, or they can be bolted to any flat, vertical wall or surface.