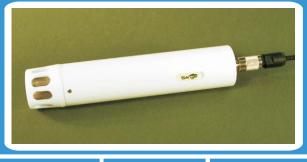

Skye have been designing and manufacturing such screens since 1986, these latest models are ideal for use with the new **rht\*** RH and temperature probes.

The carefully designed profile and spacing of the screen 'dishes' ensures free air flow across the sensor tip for fast response time whilst blocking both direct and all round reflected radiation. The dish material is high quality white ASA polymer for maximum reflectivity, low thermal conductivity and high UV resistance to weathering.

To install, probes are simply pushed up into the screen and held firmly in place by a silicon 'O' seal. There are no clamps or glands to tighten, making changeover of sensors quick and easy for regular maintenance programs.