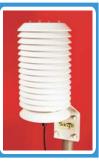

Skye offer 3 sizes of radiation screens, each with a different number of 'dishes' to suit every budget and application. The

standard SKRS 085S screen has 12 dishes suitable for most installations. The SKRS 085D high accuracy model with 15 dishes is more appropriate to very high radiation areas, whilst the low profile SKRS 080C model has just 9 dishes. This smaller model is only advised for use in very windy sites where the high air flow will compensate for the reduced screening.

All radiation screens are supplied with a mounting arm and fixings for masts up to 38mm diameter, or they can be bolted to any flat, vertical wall or surface.