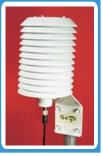

Skye offer 3 sizes of radiation screens, each with a different number of 'dishes' to suit every budget and application. The

standard SKRS 085S screen has 12 dishes suitable for most installations. The SKRS 085D high accuracy model with 15 dishes is more appropriate to very high radiation areas, whilst the low profile SKRS 080C model has just 9 dishes. This smaller model is only advised for use in very windy sites where the high air flow will compensate for the reduced screening.

All radiation screens are supplied with a mounting arm and fixings for masts up to 38mm diameter, or they can be bolted to any flat, vertical wall or surface.