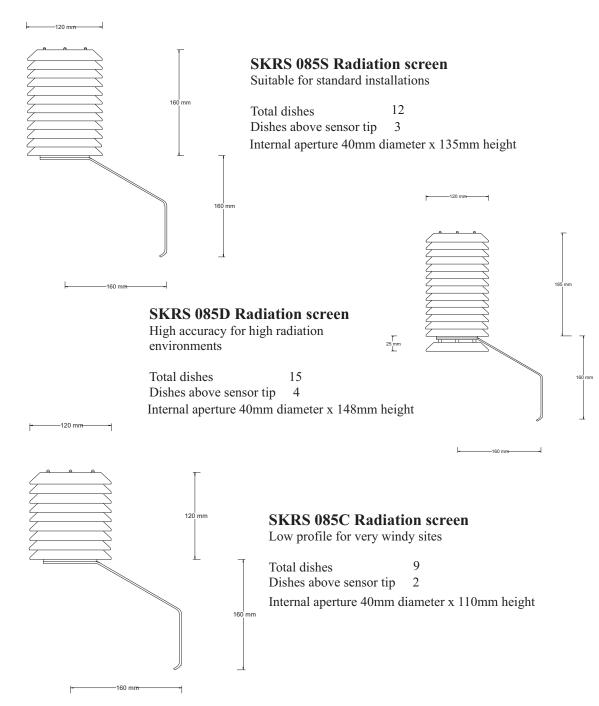

## **Radiation Screens**

Suitable for rht+probes

Essential for accurate air temperature measurements

Naturally aspirated

Quick and easy push fit probe insertion

Includes mounting arm for wall or most

**SKRS 085C** 

SKRS 085S

**SKRS 085D** 

In order to make accurate air temperature measurements outdoors, it is essential to screen the sensor from the warming effects of solar radiation. This range of radiation screen offers both naturally aspirated radiation shielding and physical protection from extreme weather conditions.

Skye offer 3 sizes of radiation screens, each with a different number of 'dishes' to suit every budget and application. The

standard SKRS 085S screen has 12 dishes suitable for most installations. The SKRS 085D high accuracy model with 15 dishes is more appropriate to very high radiation areas, whilst the low profile SKRS 080C model has just 9 dishes. This smaller model is only advised for use in very windy sites where the high air flow will compensate for the reduced screening.